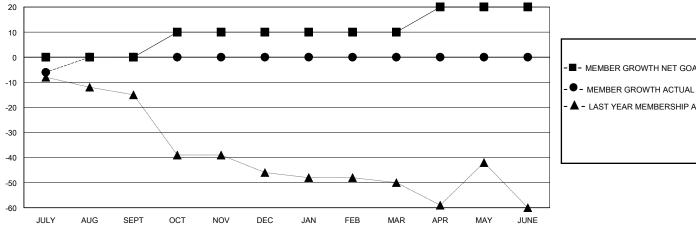

## GOALS AND ACTUAL MEMBERS CUMULATIVE

| -■- | MEMBER | GROWTH | NET | GOAL |
|-----|--------|--------|-----|------|
|     |        |        |     |      |

- LAST YEAR MEMBERSHIP ACTUAL

| DROPPED CLUBS: 0 |    |
|------------------|----|
| DROPPED MEMBERS  |    |
| DECEASED         | 3  |
| CLUB CANCELLED   | 0  |
| OTHER            | 7  |
| TOTAL            | 10 |